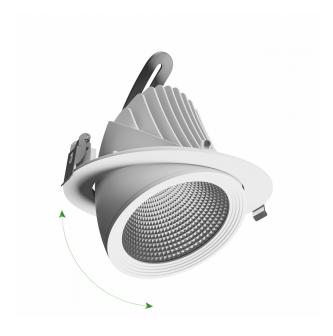

Housing material Aluminum

Protection class IP20

Colour White

Dimension (axbxc) 187x150 mm

Mounting hole 0175 mm

For use Inside

Assembly method Recessed

Application Inside