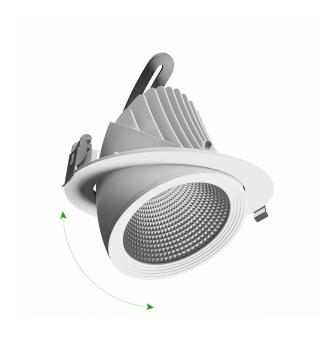

Protection class IP20

> White Colour

Dimension (axbxc) 187x150 mm

0175 mm Mounting hole

For use Inside

Assembly method Recessed

> Application Inside Made in PL

\*Applies to the LED source used. \*\*Luminaire luminous flux