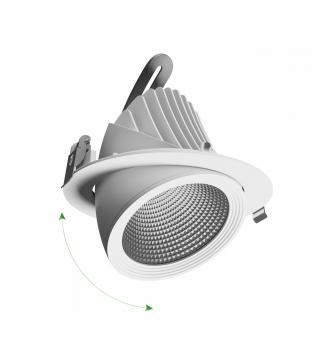

Housing material Aluminum

Protection class IP20

Colour White

Dimension (axbxc) 187x150 mm

Mounting hole 0175 mm

For use Inside

Assembly method Recessed

Application Inside