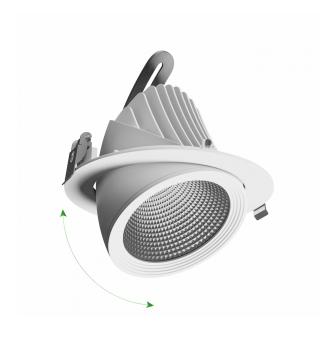

Protection class IP20

Colour White

Dimension (axbxc) 187x150 mm

Mounting hole 0175 mm

For use Inside

Assembly method Recessed

Application Inside

Made in PL