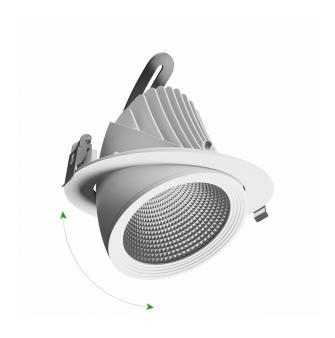

RA **80** 

Light source included +

Producer of LED diodes CITIZEN

Uniformity of color SDCM max

Dimmable **DALI** 

Working temperature range -20/+40 °

Lifespan 50000 h

Housing material Aluminum

Protection class IP20

Colour White

Dimension (axbxc) 187x150 mm

Mounting hole 0175 mm

For use Inside

Assembly method Recessed

Application Inside

Made in PL