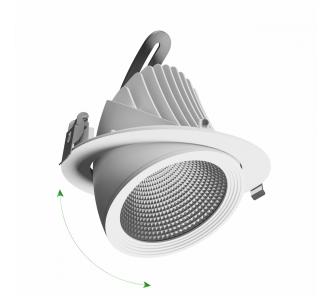

## Technical data:

| Product code                 | W0JP10305      |
|------------------------------|----------------|
| Power                        | 19 W           |
| Nominal current              | 90 mA          |
| Voltage                      | 230 V          |
| Energy consumption           | 19 kWh/1000h   |
| Frequency                    | 50HZ Hz        |
| Protection class             | II             |
| Power supply included        | +              |
| Manufacturer of power supply | TCI            |
| Power factor                 | 0.93           |
| Useful luminous flux*        | 1805 lm (360°) |
| Luminous flux**              | 1615 lm (360°) |
| Light efficiency             | 95 lm/W        |
| Light colour                 | FISH           |
| Beam angle                   | 36 °           |
| RA                           | 80             |
| Light source included        | +              |
| Producer of LED diodes       | CITIZEN        |
| Uniformity of color SDCM max | 3              |
| Dimmable                     | DALI           |
| Working temperature range    | -20/+40 °      |
| Lifespan                     | 50000 h        |
| Housing material             | Aluminum       |
| Protection class             | IP20           |
| Colour                       | White          |
| Dimension (axbxc)            | 187x150 mm     |
| Mounting hole                | 0175 mm        |
| For use                      | Inside         |
| Assembly method              | Recessed       |
| Application                  | Inside         |
| Made in                      | PI             |
| i luue in                    | . –            |