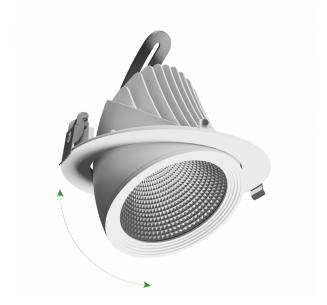

## LED PRO LUMINAIRE

## Technical data:

| Product code                 | W0JP10286      |
|------------------------------|----------------|
| Power                        | 27 W           |
| Nominal current              | 129 mA         |
| Voltage                      | 230 V          |
| Energy consumption           | 27 kWh/1000h   |
| Frequency                    | 50HZ Hz        |
| Protection class             | II             |
| Power supply included        | +              |
| Manufacturer of power supply | TCI            |
| Power factor                 | 0.93           |
| Useful luminous flux*        | 2295 lm (360°) |
| Luminous flux**              | 1890 lm (360°) |
| Light efficiency             | 85 lm/W        |
| Light colour                 | MEAT           |
| Beam angle                   | 24 °           |
| RA                           | 80             |
| Light source included        | +              |
| Producer of LED diodes       | CITIZEN        |
| Uniformity of color SDCM max | 3              |
| Dimmable                     | DALI           |
| Working temperature range    | -20/+40°       |
| Lifespan                     | 50000 h        |
| Housing material             | Aluminum       |
| Protection class             | IP20           |
| Colour                       | White          |
| Dimension (axbxc)            | 187x150 mm     |
| Mounting hole                | 0175 mm        |
| For use                      | Inside         |
| Assembly method              | Recessed       |
| Application                  | Inside         |
| Made in                      | PL             |
|                              |                |