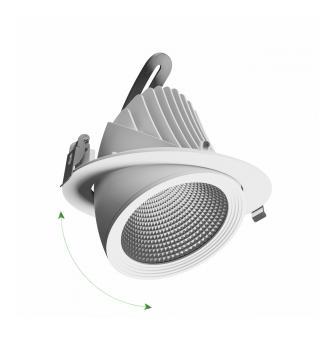

Protection class IP20

Colour White

Dimension (axbxc) 187x150 mm

Mounting hole 0175 mm

For use Inside

Assembly method Recessed

Application Inside

Made in PL