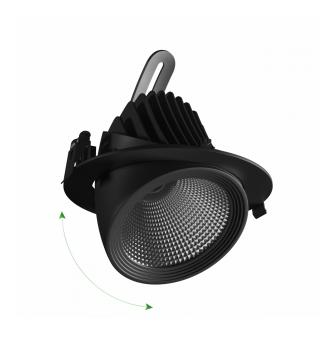

Housing material Aluminum

Protection class IP20

Colour **Black** 

Dimension (axbxc) 187x150 mm

Mounting hole 0175 mm

For use Inside

Assembly method Recessed

Application Inside