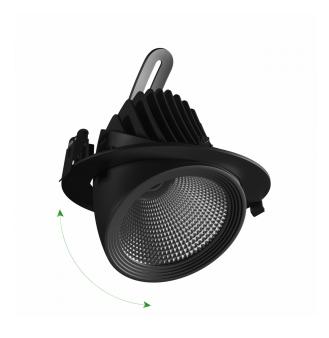

Housing material Aluminum

Protection class IP20

Colour Black

Dimension (axbxc) 187x150 mm

Mounting hole 0175 mm

For use Inside

Assembly method Recessed

Application Inside