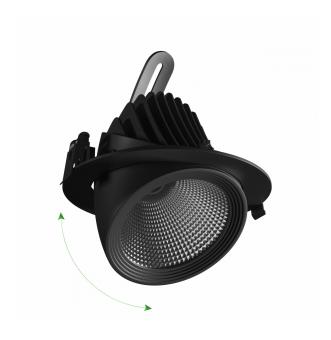

Power supply included +

Manufacturer of power supply TCI

Power factor 0.93

Useful luminous flux\* 2565 lm (360°)

Luminous flux\*\* 2295 lm (360°)

Light efficiency 95 lm/W

Light colour FISH

Beam angle 36°

RA **80** 

107. 6

Light source included +

Producer of LED diodes CITIZEN

Uniformity of color SDCM max

Dimmable **DALI** 

Working temperature range -20/+40 °

Lifespan 50000 h

Housing material Aluminum

Protection class IP20

Colour Black

Dimension (axbxc) 187x150 mm

Mounting hole 0175 mm

For use Inside

Assembly method Recessed

Application Inside