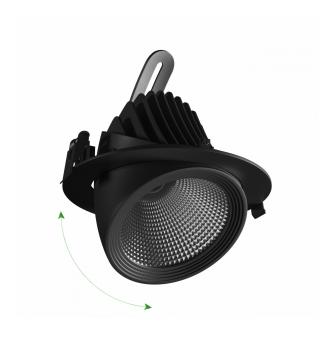

Colour Black

Dimension (axbxc) 187x150 mm

Mounting hole 0175 mm

For use Inside

Assembly method Recessed

Application Inside

Made in **PL** 

<sup>\*</sup>Applies to the LED source used. \*\*Luminaire luminous flux

RA **90** 

Light source included +

Uniformity of color SDCM max

Dimmable **DALI** 

Working temperature range -20/+40 °

Lifespan 50000 h

Housing material Aluminum

Protection class IP20