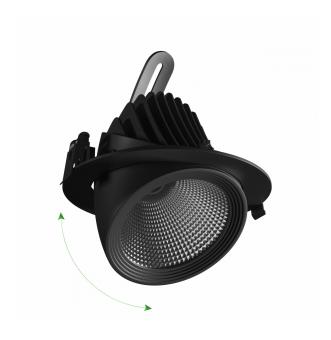

> RA 80

Light source included +

Producer of LED diodes CITIZEN

Uniformity of color SDCM max

Dimmable DALI

Working temperature range -20/+40°

> Lifespan 50000 h

Housing material Aluminum

Protection class IP20

> Colour Black

Dimension (axbxc) 187x150 mm

0175 mm Mounting hole

For use Inside

Assembly method Recessed

> Application Inside Made in PL

\*Applies to the LED source used. \*\*Luminaire luminous flux