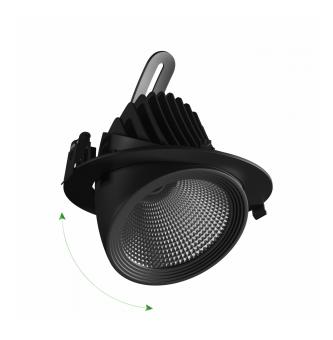

RA **80** 

Light source included +

Producer of LED diodes CITIZEN

Uniformity of color SDCM max :

Dimmable **DALI** 

Working temperature range -20/+40 °

Lifespan 50000 h

Housing material Aluminum

Protection class IP20

Colour Black

Dimension (axbxc) 187x150 mm

Mounting hole 0175 mm

For use Inside

Assembly method Recessed

Application Inside

Made in PL