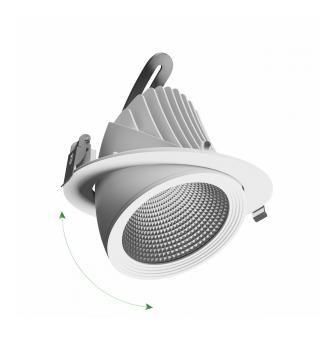

RA **80** 

Light source included +

Producer of LED diodes CITIZEN

Uniformity of color SDCM max 3

Dimmable **1-10V** 

Working temperature range -20/+40 °

Lifespan 50000 h

Housing material Aluminum

Protection class IP20

Colour White

Dimension (axbxc) 187x150 mm

Mounting hole 0175 mm

For use Inside

Assembly method Recessed

Application Inside

Made in PL