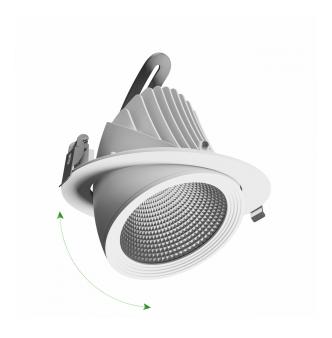

Housing material Aluminum

Protection class IP20

Colour White

Dimension (axbxc) 187x150 mm

Mounting hole 0175 mm

For use Inside

Assembly method Recessed

Application Inside