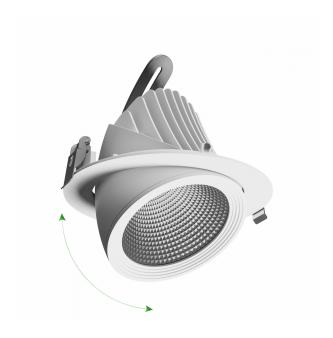

Protection class IP20

Colour White

Dimension (axbxc) 187x150 mm

Mounting hole 0175 mm

For use Inside

Assembly method Recessed

Application Inside

Made in PL