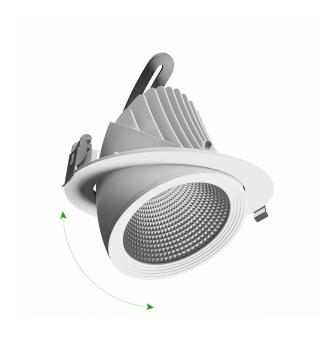

RA 95

Light source included +

Producer of LED diodes CITIZEN

Uniformity of color SDCM max

Dimmable 1-10V

Working temperature range -20/+40°

> Lifespan 50000 h

Housing material Aluminum

Protection class IP20

> White Colour

Dimension (axbxc) 187x150 mm

0175 mm Mounting hole

For use Inside

Assembly method Recessed

> Application Inside Made in PL

<sup>\*</sup>Applies to the LED source used. \*\*Luminaire luminous flux