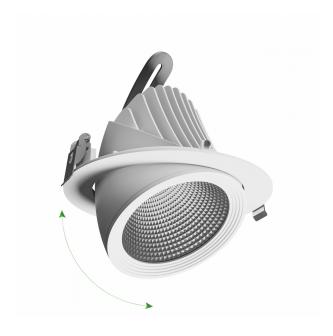

RA 95

Light source included +

Producer of LED diodes CITIZEN

Uniformity of color SDCM max

Dimmable 1-10V

Working temperature range -20/+40°

> Lifespan 50000 h

Housing material Aluminum

Protection class IP20

> White Colour

Dimension (axbxc) 187x150 mm

0175 mm Mounting hole

For use Inside

Assembly method Recessed

> Application Inside PL Made in

\*Applies to the LED source used. \*\*Luminaire luminous flux