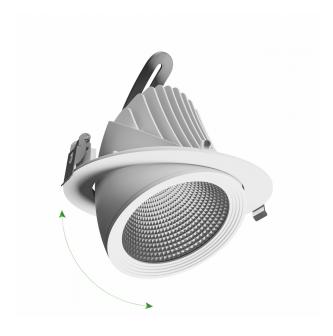

Protection class IP20

Colour White

Dimension (axbxc) 187x150 mm

Mounting hole 0175 mm

For use Inside

Assembly method Recessed

Application Inside

Made in **PL** 