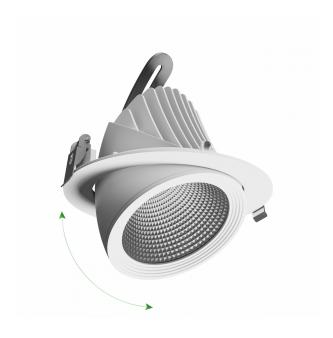

> White Colour

Dimension (axbxc) 187x150 mm

0175 mm Mounting hole

> For use Inside

Assembly method Recessed

> Application Inside Made in PL

<sup>\*</sup>Applies to the LED source used. \*\*Luminaire luminous flux