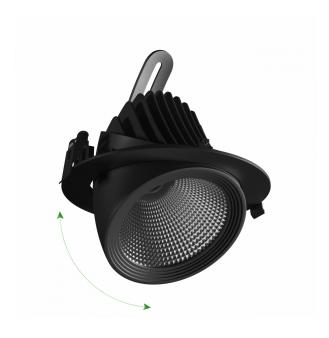

**( E** 

Power **27 W** 

Light colour **MEAT** 

Protection class IP20

Voltage 230 V

Beam angle **50** °

SAL10PR027MEAT50B\_DIM

Power supply included

Manufacturer of power supply TCI

> Power factor 0.93

Useful luminous flux\* 2295 lm (360°)

> Luminous flux\*\* 1890 lm (360°)

Light efficiency 85 lm/W

> Light colour MEAT

Beam angle 50°

> RA 80

Light source included +

Producer of LED diodes CITIZEN

Uniformity of color SDCM max

Dimmable 1-10V

Working temperature range -20/+40°

> Lifespan 50000 h

Housing material Aluminum

Protection class IP20

> Colour Black

Dimension (axbxc) 187x150 mm

0175 mm Mounting hole

For use Inside

Assembly method Recessed

> Application Inside PL Made in

\*Applies to the LED source used. \*\*Luminaire luminous flux