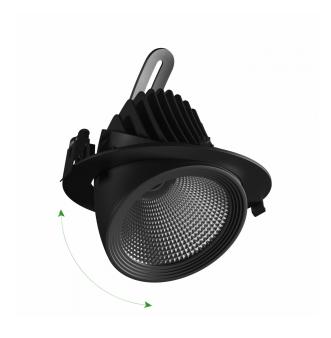

**( E** 

Power 19 W

Light colour CHEESE

Protection class IP20

Voltage 230 V

Beam angle **50** °

SAL10PR019CHEESE50B\_DIM

Protection class IP20

Colour Black

Dimension (axbxc) 187x150 mm

Mounting hole 0175 mm

For use Inside

Assembly method Recessed

Application Inside

Made in **PL** 