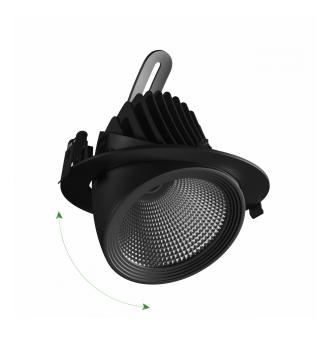

**( E** 

Power 27 W

Light colour **MEAT** 

Protection class IP20

Voltage 230 V

Beam angle 36 °

SAL10PR027MEAT36B\_DIM

Protection class IP20

Colour Black

Dimension (axbxc) 187x150 mm

Mounting hole 0175 mm

For use Inside

Assembly method Recessed

Application Inside

Made in PL