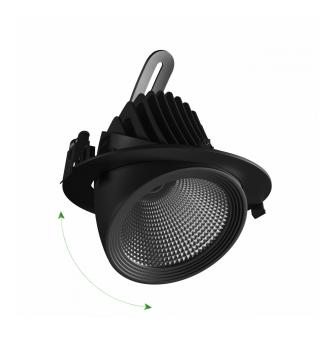

Housing material Aluminum

Protection class IP20

Colour Black

Dimension (axbxc) 187x150 mm

Mounting hole 0175 mm

For use Inside

Assembly method Recessed

Application Inside