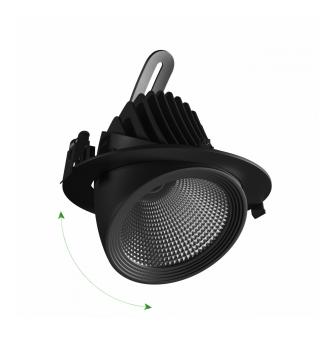

Housing material Aluminum

Protection class IP20

> Colour Black

Dimension (axbxc) 187x150 mm

0175 mm Mounting hole

> For use Inside

Assembly method Recessed

> Application Inside PL Made in