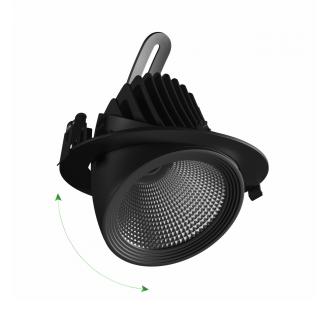

## LED PRO LUMINAIRE

## Technical data:

| Product code                   | W0JP10028      |
|--------------------------------|----------------|
| Power                          | 27 W           |
| Nominal current                | 129 mA         |
| Voltage                        | 230 V          |
| Energy consumption             | 27 kWh/1000h   |
| Frequency                      | 50HZ Hz        |
| Protection class               | II             |
| Power supply included          | +              |
| Manufacturer of power supply   | OSRAM          |
| Power factor                   | 0.93           |
| Useful luminous flux*          | 2565 lm (360°) |
| Luminous flux**                | 2295 lm (360°) |
| Light efficiency               | 95 lm/W        |
| Light colour                   | BREAD          |
| Beam angle                     | 24 °           |
| RA                             | 95             |
| Light source included          | +              |
| Producer of LED diodes         | CITIZEN        |
| Uniformity of color SDCM max   | 3              |
| Dimmable                       | 1-10V          |
| Working temperature range      | -20/+40 °      |
| Lifespan                       | 50000 h        |
| Housing material               | Aluminum       |
| Protection class               | IP20           |
| Colour                         | Black          |
| Dimension (axbxc)              | 187x150 mm     |
| Mounting hole                  | 0175 mm        |
| For use                        | Inside         |
| Assembly method                | Recessed       |
| Assembly Method<br>Application | Inside         |
| Application<br>Made in         | PI             |
| Mude In                        | PL             |