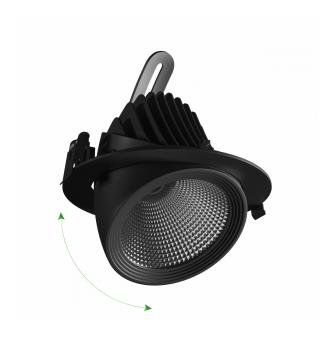

**( E** 

Power 19 W Voltage 230 V

Light colour FISH Beam angle 24 °

Protection class IP20

SAL10PR019FISH24B\_DIM

Protection class IP20

Colour Black

Dimension (axbxc) 187x150 mm

Mounting hole 0175 mm

For use Inside

Assembly method Recessed

Application Inside

Made in PL