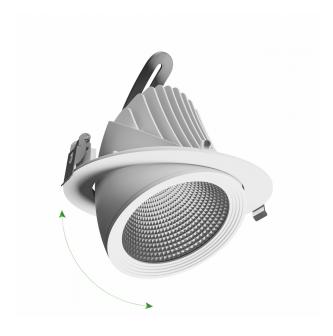

Protection class IP20

> White Colour

Dimension (axbxc) 187x150 mm

0175 mm Mounting hole

For use Inside

Assembly method Recessed

> Application Inside

PL Made in