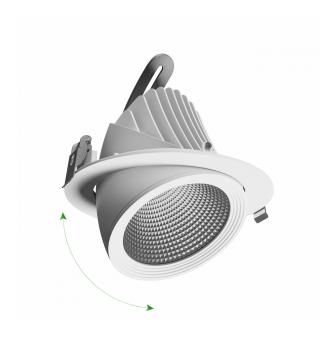

Housing material Aluminum

Protection class IP20

Colour White

Dimension (axbxc) 187x150 mm

Mounting hole 0175 mm

For use Inside

Assembly method Recessed

Application Inside