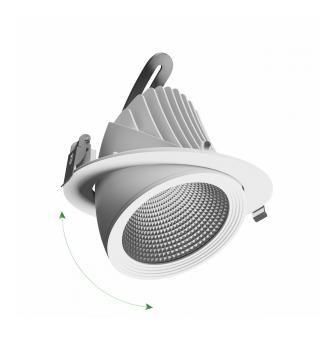

Protection class IP20

> White Colour

Dimension (axbxc) 187x150 mm

0175 mm Mounting hole

For use Inside

Assembly method Recessed

> Application Inside Made in PL

<sup>\*</sup>Applies to the LED source used. \*\*Luminaire luminous flux