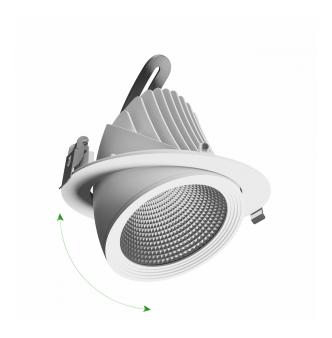

Protection class IP20

Colour White

Dimension (axbxc) 187x150 mm

Mounting hole 0175 mm

For use Inside

Assembly method Recessed

Application Inside

Made in PL