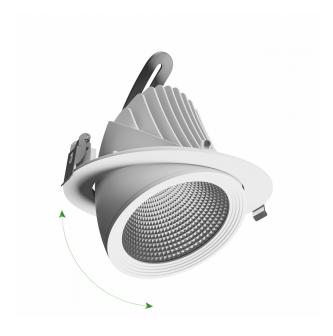

Protection class IP20

Colour White

Dimension (axbxc) 187x150 mm

Mounting hole 0175 mm

For use Inside

Assembly method Recessed

Application Inside

Made in PL