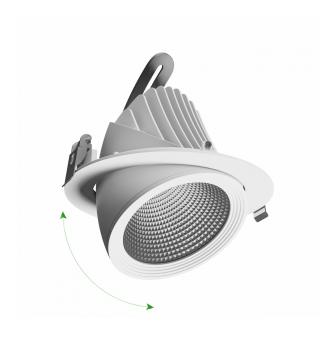

Housing material Aluminum

Protection class IP20

Colour White

Dimension (axbxc) 187x150 mm

Mounting hole 0175 mm

For use Inside

Assembly method Recessed

Application Inside