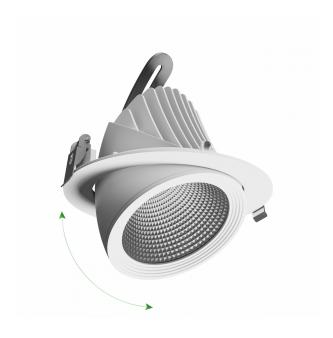

Protection class IP20

Colour White

Dimension (axbxc) 187x150 mm

Mounting hole 0175 mm

For use Inside

Assembly method Recessed

Application Inside

Made in PL