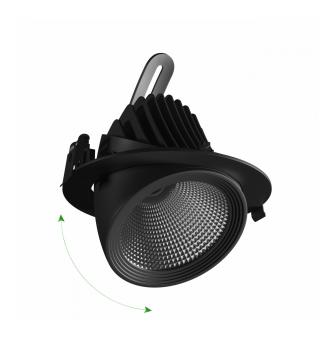

**(**E

Power 19 W

Light colour **MEAT** 

Protection class IP20

Voltage 230 V

Beam angle **50** °

SAL10PR019MEAT50B

Power supply included +

Manufacturer of power supply TCI

Power factor 0.93

Useful luminous flux\* 1615 lm (360°)

Luminous flux\*\* 1330 lm (360°)

Light efficiency 85 lm/W

Light colour MEAT

Beam angle 50 °

RA **80** 

Light source included +

Producer of LED diodes CITIZEN

Uniformity of color SDCM max 3

Dimmable **OPC** 

Working temperature range -20/+40 °

Lifespan 50000 h

Housing material Aluminum

Protection class IP20

Colour Black

Dimension (axbxc) 187x150 mm

Mounting hole 0175 mm

For use Inside

Assembly method Recessed

Application Inside

Made in PL