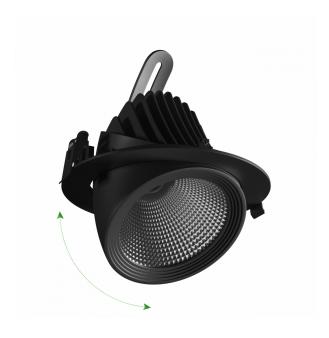

**( E** 

Power **27 W** 

Light colour **BREAD** 

Protection class IP20

Voltage 230 V

Beam angle **50** °

SAL10PR027BREAD50B

Power supply included +

Manufacturer of power supply OSRAM

Power factor 0.93

Useful luminous flux\* 2565 lm (360°)

Luminous flux\*\* 2295 lm (360°)

Light efficiency 95 lm/W

Light colour BREAD

Beam angle **50** °

RA **95** 

Light source included +

Producer of LED diodes CITIZEN

Uniformity of color SDCM max 3

Dimmable **OPC** 

Working temperature range -20/+40 °

Lifespan 50000 h

Housing material Aluminum

Protection class IP20

Colour Black

Dimension (axbxc) 187x150 mm

Mounting hole 0175 mm

For use Inside

Assembly method Recessed

Application Inside

Made in PL