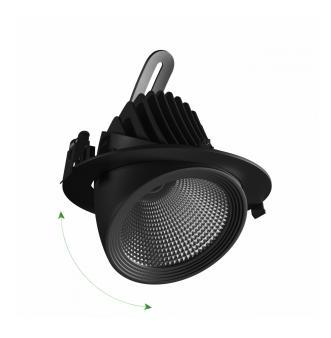

Protection class IP20

> Colour Black

Dimension (axbxc) 187x150 mm

0175 mm Mounting hole

For use Inside

Assembly method Recessed

> Application Inside Made in PL

<sup>\*</sup>Applies to the LED source used. \*\*Luminaire luminous flux