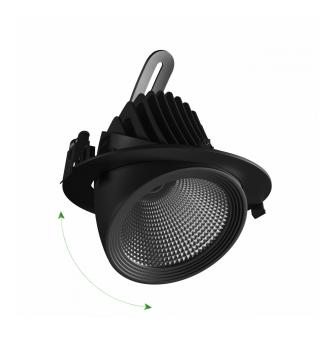

Protection class IP20

Colour Black

Dimension (axbxc) 187x150 mm

Mounting hole 0175 mm

For use Inside

Assembly method Recessed

Application Inside

Made in PL