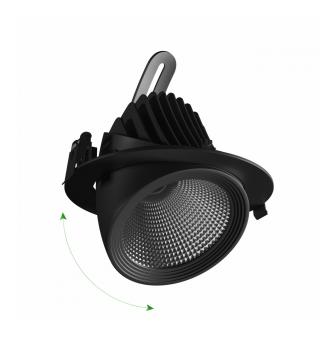

**( E** 

Power 19 W

Light colour CHEESE

Protection class IP20

Voltage 230 V

Beam angle 36 °

SAL10PR019CHEESE36B

Power supply included

Manufacturer of power supply TCI

> Power factor 0.93

Useful luminous flux\* 1805 lm (360°)

> Luminous flux\*\* 1615 lm (360°)

Light efficiency 95 lm/W

> Light colour CHEESE

Beam angle 36°

Protection class IP20

> Colour Black

Dimension (axbxc) 187x150 mm

0175 mm Mounting hole

For use Inside

Assembly method Recessed

> Application Inside PL Made in

<sup>\*</sup>Applies to the LED source used. \*\*Luminaire luminous flux