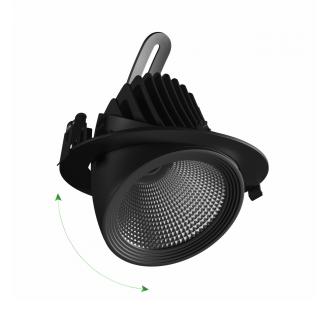

## LED PRO LUMINAIRE

## Technical data:

| Due du et es de              |                |
|------------------------------|----------------|
| Product code                 | W0JP09860      |
| Power                        | 27 W           |
| Nominal current              | 129 mA         |
| Voltage                      | 230 V          |
| Energy consumption<br>–      | 27 kWh/1000h   |
| Frequency                    | 50HZ Hz        |
| Protection class             | II             |
| Power supply included        | +              |
| Manufacturer of power supply | OSRAM          |
| Power factor                 | 0.93           |
| Useful luminous flux*        | 2565 lm (360°) |
| Luminous flux**              | 2295 lm (360°) |
| Light efficiency             | 95 lm/W        |
| Light colour                 | BREAD          |
| Beam angle                   | 24 °           |
| RA                           | 95             |
| Light source included        | +              |
| Producer of LED diodes       | CITIZEN        |
| Uniformity of color SDCM max | 3              |
| Dimmable                     | OPC            |
| Working temperature range    | -20/+40°       |
| Lifespan                     | 50000 h        |
| Housing material             | Aluminum       |
| Protection class             | IP20           |
| Colour                       | Black          |
| Dimension (axbxc)            | 187x150 mm     |
| Mounting hole                | 0175 mm        |
| For use                      | Inside         |
| Assembly method              | Recessed       |
| Application                  | Inside         |
| Made in                      | PL             |
|                              |                |