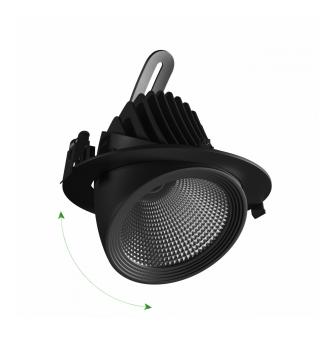

**( E** 

Power 19 W

Light colour **BREAD** 

Protection class IP20

Voltage 230 V

Beam angle 24 °

SAL10PR019BREAD24B

Protection class IP20

> Colour Black

Dimension (axbxc) 187x150 mm

0175 mm Mounting hole

For use Inside

Assembly method Recessed

> Application Inside PL Made in

\*Applies to the LED source used. \*\*Luminaire luminous flux