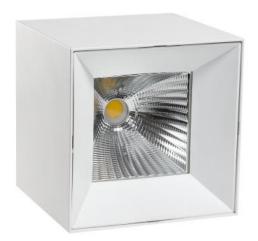

## ZOSMA 2

W0JP09655

LED luminaire ZOSMA 2, with a power of 19 W, high light efficacy 120 lm/W. It is made of high-quality components, supported by a 5-year warranty. It also stands out for its very high colour rendering index RA>90. It shines with a warm light (3000K), which promotes relaxation and rest, making the illuminated room cosier. Narrow beam angle 40° gives directional light so that selected objects or surfaces can be better exposed. Designed for surface mounting.