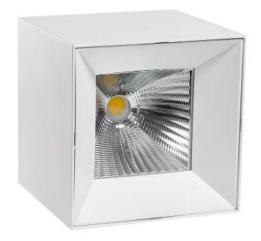

## ZOSMA 2

W0JP09640

LED luminaire ZOSMA 2, with a power of 19 W, high light efficacy 140 lm/W. It is made of high-quality components, supported by a 5-year warranty. It shines with a warm light (3000K), which promotes relaxation and rest, making the illuminated room cosier. Narrow beam angle 40° gives directional light so that selected objects or surfaces can be better exposed. Designed for surface mounting.

| Power              | 19 W   | Voltage                   | 230 V |
|--------------------|--------|---------------------------|-------|
| Colour temperature | 3000 K | Colour of light           | WW    |
| Beam angle         | 40 °   | Degree of protection (IP) | IP20  |

## Technical data

| Code                         | W0JP09640             |
|------------------------------|-----------------------|
| Power                        | 19 W                  |
| Nominal current              | 90.9 mA               |
| Voltage                      | 230 V                 |
| Energy consumption           | 19 kWh/1000h          |
| Frequency                    | 50HZ Hz               |
| Protection class             | 11                    |
| Power supply included        | Yes                   |
| Manufacturer of power        | TCI                   |
| supply                       |                       |
| Power factor                 | 0.93                  |
| Useful luminous flux*        | 2660 lm (360°)        |
| Luminous flux**              | 1805 lm (360°)        |
| Lamp efficacy                | 140 lm/W              |
| Colour temperature           | 3000 K                |
| Colour of light              | WW                    |
| Beam angle                   | 40 °                  |
| RA                           | 80                    |
| Light source included        | +                     |
| Producer of LED diodes       | CREE                  |
| Uniformity of color SDCM max | 3                     |
| Dimmable                     | DALI                  |
| Working temperature range    | -20/+40 °             |
| Lifespan                     | 50000 h               |
| Housing material             | Aluminum              |
| Degree of protection (IP)    | IP20                  |
| Colour                       | White                 |
| Dimension (AxBxC)            | 100x100x118 mm        |
| For use                      | Inside                |
| Assembly method              | On the ceiling        |
| Application                  | Inside                |
| Made in                      | PL                    |
| Catalogue number             | CEL32PR01983040W_DALI |