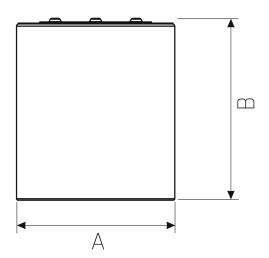

## Technical data

| Code                         | W0JP09640             |
|------------------------------|-----------------------|
| Power                        | 19 W                  |
| Nominal current              | 90.9 mA               |
| Voltage                      | 230 V                 |
| Energy consumption           | 19 kWh/1000h          |
| Frequency                    | 50HZ Hz               |
| Protection class             | 11                    |
| Power supply included        | Yes                   |
| Manufacturer of power        | TCI                   |
| supply                       |                       |
| Power factor                 | 0.93                  |
| Useful luminous flux*        | 2660 lm (360°)        |
| Luminous flux**              | 1805 lm (360°)        |
| Lamp efficacy                | 140 lm/W              |
| Colour temperature           | 3000 K                |
| Colour of light              | WW                    |
| Beam angle                   | 40 °                  |
| RA                           | 80                    |
| Light source included        | +                     |
| Producer of LED diodes       | CREE                  |
| Uniformity of color SDCM max | 3                     |
| Dimmable                     | DALI                  |
| Working temperature range    | -20/+40 °             |
| Lifespan                     | 50000 h               |
| Housing material             | Aluminum              |
| Degree of protection (IP)    | IP20                  |
| Colour                       | White                 |
| Dimension (AxBxC)            | 100x100x118 mm        |
| For use                      | Inside                |
| Assembly method              | On the ceiling        |
| Application                  | Inside                |
| Made in                      | PL                    |
| Catalogue number             | CEL32PR01983040W_DALI |