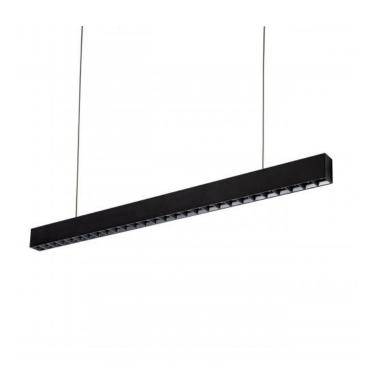

## **ALLDAY INSPIRE ONE**

WOJP08249

more

LED luminaire ALLDAY INSPIRE ONE, with a power of 30 W, high light efficacy 145 lm/W. It is part of the ALLDAY INSPIRE series, which is characterised by modern design, high-quality materials and a wide range of components and accessories that allow for the personalisation of the luminaires. It is made of high-quality components, supported by a 5-year warranty. Lights up with neutral light - the most universal colour (4000K), which is suitable for the rooms we use on a daily basis, ensuring comfort during everyday activities. Narrow beam angle 50° gives directional light so that selected objects or surfaces can be better exposed. Suitable for both surface and suspended mounting.

Housing material Aluminum

Degree of protection (IP) IP20

Colour Black

Dimension (AxBxC) 1120X44X74 mm

For use Inside

Assembly method On the ceiling, zwieszany

Application **Inside**Made in **PL** 

Other L90B10 - 74000h,