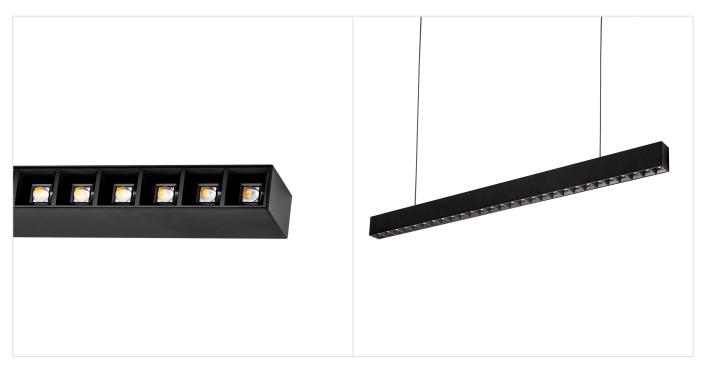

## **ALLDAY INSPIRE ONE**

WOJP08249

more

LED luminaire ALLDAY INSPIRE ONE, with a power of 30 W, high light efficacy 145 lm/W. It is part of the ALLDAY INSPIRE series, which is characterised by modern design, high-quality materials and a wide range of components and accessories that allow for the personalisation of the luminaires. It is made of high-quality components, supported by a 5-year warranty. Lights up with neutral light - the most universal colour (4000K), which is suitable for the rooms we use on a daily basis, ensuring comfort during everyday activities. Narrow beam angle 50° gives directional light so that selected objects or surfaces can be better exposed. Suitable for both surface and suspended mounting.

Housing material Aluminum

Degree of protection (IP) IP20

Colour Black

Dimension (AxBxC) 1120X44X74 mm

For use Inside

Assembly method On the ceiling, zwieszany

Application **Inside**Made in **PL** 

Other L90B10 - 74000h,