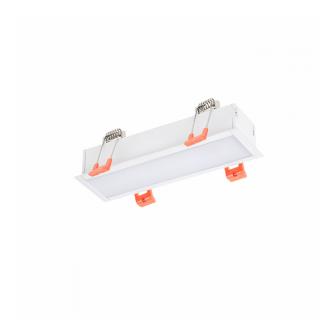

Lifespan 50000 h

Housing material Aluminum

Protection class IP20

Colour White

Dimension (axbxc) 176X57x57 mm

Mounting hole 166X45 mm

For use Inside

Assembly method Recessed