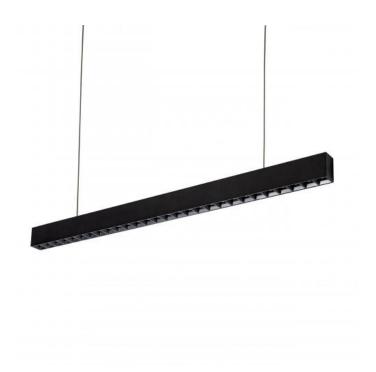

## **ALLDAY INSPIRE ONE**

W0JP08112

more

LED luminaire ALLDAY INSPIRE ONE, with a power of 30 W, high light efficacy 125 lm/W. It is part of the ALLDAY INSPIRE series, which is characterised by modern design, high-quality materials and a wide range of components and accessories that allow for the personalisation of the luminaires. It is made of high-quality components, supported by a 5-year warranty. Lights up with neutral light - the most universal colour (4000K), which is suitable for the rooms we use on a daily basis, ensuring comfort during everyday activities. Narrow beam angle 50° gives directional light so that selected objects or surfaces can be better exposed. Suitable for both surface and suspended mounting.

Lifespan 50000 h

Housing material Aluminum

Degree of protection (IP) IP20

Colour Black

Dimension (AxBxC) 1120X44X74 mm

For use Inside

Assembly method On the ceiling, zwieszany

Application **Inside**Made in **PL** 