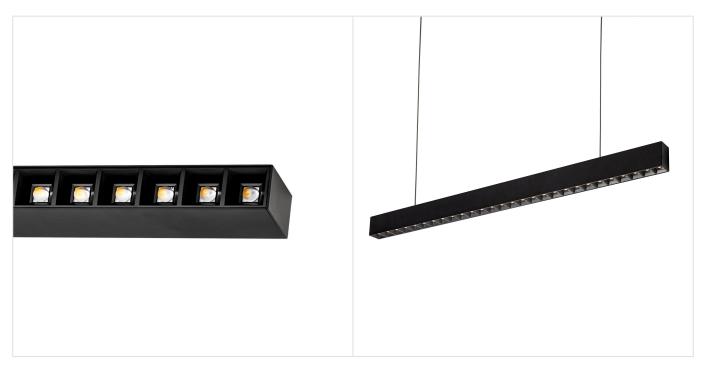

## **ALLDAY INSPIRE ONE**

W0JP08112

more

LED luminaire ALLDAY INSPIRE ONE, with a power of 30 W, high light efficacy 125 lm/W. It is part of the ALLDAY INSPIRE series, which is characterised by modern design, high-quality materials and a wide range of components and accessories that allow for the personalisation of the luminaires. It is made of high-quality components, supported by a 5-year warranty. Lights up with neutral light - the most universal colour (4000K), which is suitable for the rooms we use on a daily basis, ensuring comfort during everyday activities. Narrow beam angle 50° gives directional light so that selected objects or surfaces can be better exposed. Suitable for both surface and suspended mounting.

Lifespan 50000 h

Housing material Aluminum

Degree of protection (IP) IP20

Colour Black

Dimension (AxBxC) 1120X44X74 mm

For use Inside

Assembly method On the ceiling, zwieszany

Application **Inside**Made in **PL** 