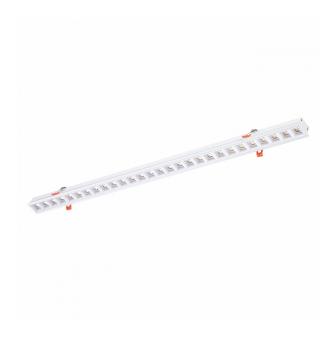

Protection class IP20

Colour White

Dimension (axbxc) 1680X57x57 mm

Mounting hole 1686X45 mm

For use Inside

Assembly method Recessed

Application Inside

Made in **PL** 