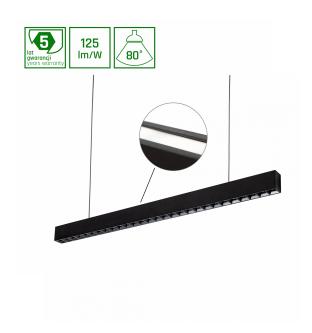

76 W Power

4000 K Colour temperature

> 80° Beam angle

230 V Voltage

**Neutral** white Light colour

Protection class

**IP20** 

Protection class

Power supply included Yes

Manufacturer of power supply TRIDONIC

Power factor **0.93** 

Useful luminous flux\* 9500 lm (360°)

Luminous flux\*\* **7245 lm (360°)** 

Light efficiency 125 lm/W

Colour temperature 4000 K

Light colour Neutral white

Beam angle 80°

RA **90** 

Light source included +

Producer of LED diodes SAMSUNG

Uniformity of color SDCM max 3

Dimmable SMART

Working temperature range -20/+40 °

Lifespan 50000 h

Housing material Aluminum

Protection class IP20

Colour Black

Dimension (axbxc) 1680X44X74 mm

For use Inside

Assembly method Suspended

Application Inside