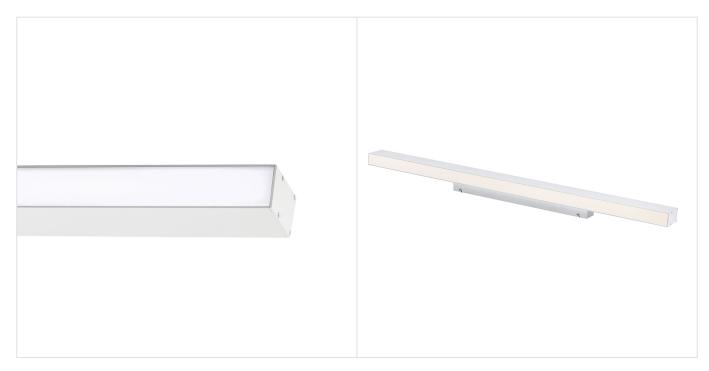

## W0JP07918

W0JP07918

LED luminaire ALLDAY INSPIRE ONE IP44, with a power of 17 W, high light efficacy 145 lm/W. It is part of the ALLDAY INSPIRE series, which is characterised by modern design, high-quality materials and a wide range of components and accessories that allow for the personalisation of the luminaires. It is made of high-quality components, supported by a 5-year warranty. It has a high IP44 rating, making it ideal for use in rooms with high humidity. It shines with a warm light (3000K), which promotes relaxation and rest, making the illuminated room cosier. Narrow beam angle 90° gives directional light so that selected objects or surfaces can be better exposed.

## Technical data

| Code                         | W0JP07918              |
|------------------------------|------------------------|
| Power                        | 17 W                   |
| Nominal current              | 81 mA                  |
| Voltage                      |                        |
| Energy consumption           | 17 kWh/1000h           |
| Frequency                    | 50HZ Hz                |
| Protection class             |                        |
| Power supply included        | Yes                    |
| Manufacturer of power        | TRIDONIC               |
| supply                       | mbomo                  |
| Power factor                 | 0.93                   |
| Useful luminous flux*        | 2465 lm (360°)         |
| Luminous flux**              | 1665 lm (360°)         |
| Lamp efficacy                | 145 lm/W               |
| Colour temperature           | 3000 K                 |
| Colour of light              | WW                     |
| Beam angle                   | 90 °                   |
| RA                           | 80                     |
| Light source included        | +                      |
| Producer of LED diodes       | SAMSUNG                |
| Uniformity of color SDCM max | 3                      |
| Dimmable                     | DALI                   |
| Working temperature range    | -20/+40 °              |
| Lifespan                     | 50000 h                |
| Housing material             | Aluminum               |
| Degree of protection (IP)    | IP44                   |
| Colour                       | White                  |
| Dimension (AxBxC)            |                        |
| For use                      |                        |
| Assembly method              | wall mounting          |
| Application                  | Inside                 |
| Made in                      | . =                    |
| Other                        | 230210 / 100011)       |
| Catalogue number             | ALD15PR0178300PW_DALI, |
|                              |                        |