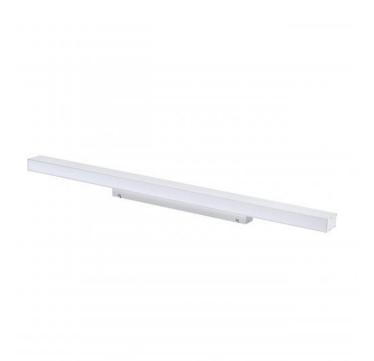

## W0JP07918

W0JP07918

LED luminaire ALLDAY INSPIRE ONE IP44, with a power of 17 W, high light efficacy 145 lm/W. It is part of the ALLDAY INSPIRE series, which is characterised by modern design, high-quality materials and a wide range of components and accessories that allow for the personalisation of the luminaires. It is made of high-quality components, supported by a 5-year warranty. It has a high IP44 rating, making it ideal for use in rooms with high humidity. It shines with a warm light (3000K), which promotes relaxation and rest, making the illuminated room cosier. Narrow beam angle 90° gives directional light so that selected objects or surfaces can be better exposed.